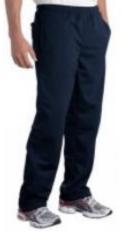

## Sport-Tek® Tricot Track Jacket.

With an active team, you need track gear that can keep up. Made from comfortable tricot, the relaxed styling of our coordinating jackets and pants allow ample room for easy movement, while the athletic-inspired styling ensures your logo stands out.

- 100% polyester tricot
- Soft-brushed backing
- Flatlock stitching throughout
- Cadet collar
- Reverse coil zipper
- Raglan sleeves
- Side zippered pockets
- Open hem with drawcord and toggles

YST90

Size

Size

Sizes Available:

Youth (YST90): XS - XL

Ladies (LST90): S – XL

Price: \$45.00 (Add \$5 for 3&4XL) – Includes GGFSC Crest Logo on Left Chest Adult (JST90): S - 4XL

Add \$5.00 for Name \_\_\_\_\_ &/or # \_\_\_\_ Across Upper Back \_\_\_\_ or On Right Chest \_\_\_\_