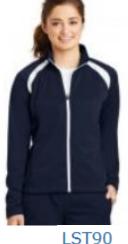

## Sport-Tek® Tricot Track Jacket.

With an active team, you need track gear that can keep up. Made from comfortable tricot, the relaxed styling of our coordinating jackets and pants allow ample room for easy movement, while the athletic-inspired styling ensures your logo stands out.

- 100% polyester tricot
- Soft-brushed backing
- Flatlock stitching throughout
- Cadet collar
- Reverse coil zipper
- Raglan sleeves
- Side zippered pockets
- Open hem with drawcord and toggles

YST90

Size

Size

Sizes Available:

Youth (YST90): XS - XL

Ladies (LST90): S – XL

Price: \$45.00 (Add \$5 for 3&4XL) – Includes GGFSC Crest Logo on Left Chest Adult (JST90): S - 4XL

Add \$5.00 for Name \_\_\_\_\_ &/or # \_\_\_\_ Across Upper Back \_\_\_\_ or On Right Chest \_\_\_\_