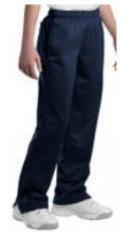

## Sport-Tek® Youth Tricot Track Pant.

With an active team, you need track gear that can keep up. Made from comfortable tricot, the relaxed styling of our coordinating jackets and pants allow ample room for workouts, while the athletic-inspired styling ensures your logo stands out.

- 100% polyester tricot
- Soft-brushed backing
- Flatlock stitching throughout
- Side seam pockets
- Elastic waistband and drawcord
- Extended leg zippers

| YPS  | LO: |
|------|-----|
| 1175 | 19. |

LPST91

PST91

Sizes Available:

\_\_\_\_ Size

Size

Size

Youth (YST91): XS - XL Ladies (LST91): S – XL

Price: \$40.00 (Add \$5 for 3&4XL) – Includes GGFSC Crest Logo on Left Thigh Adult (JST91): S - 4XL