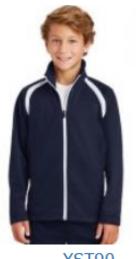

## Sport-Tek® Tricot Track Jacket.

With an active team, you need track gear that can keep up. Made from comfortable tricot, the relaxed styling of our coordinating jackets and pants allow ample room for easy movement, while the athletic-inspired styling ensures your logo stands out.

- 100% polyester tricot
- Soft-brushed backing
- Flatlock stitching throughout
- Cadet collar
- Reverse coil zipper
- Raglan sleeves
- Side zippered pockets
- Open hem with drawcord and toggles

YST90

Size

Size

Sizes Available:

Youth (YST90): XS - XL

Ladies (LST90): S – XL

Price: \$45.00 (Add \$5 for 3&4XL) – Includes GGFSC Crest Logo on Left Chest Adult (JST90): S - 4XL

Add \$5.00 for Name \_\_\_\_\_ &/or # \_\_\_\_ Across Upper Back \_\_\_\_ or On Right Chest \_\_\_\_