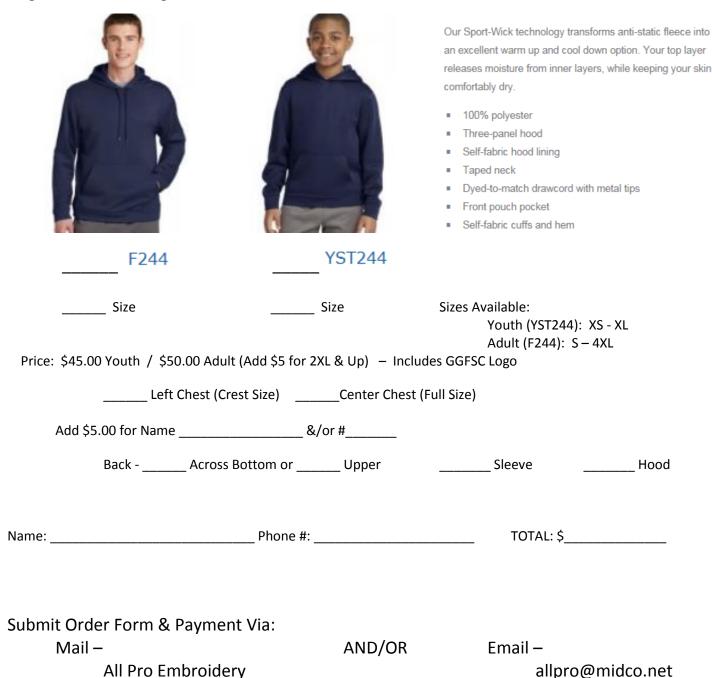

## Sport-Tek® Sport-Wick® Fleece Hooded Pullover.

\*\* 1<sup>st</sup> Round Orders Due By End of Day April 30<sup>th</sup> for Tentative Delivery of May 21<sup>st</sup> \*\*

1427 Central Ave. NW

East Grand Forks, MN 56721