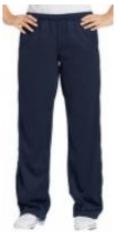

## Sport-Tek® Youth Tricot Track Pant.

With an active team, you need track gear that can keep up. Made from comfortable tricot, the relaxed styling of our coordinating jackets and pants allow ample room for workouts, while the athletic-inspired styling ensures your logo stands out.

- 100% polyester tricot
- Soft-brushed backing
- Flatlock stitching throughout
- Side seam pockets
- Elastic waistband and drawcord
- Extended leg zippers

| YPS  | LO: |
|------|-----|
| 1175 | 19. |

LPST91

PST91

Sizes Available:

\_\_\_\_ Size

Size

Size

Youth (YST91): XS - XL Ladies (LST91): S – XL

Price: \$40.00 (Add \$5 for 3&4XL) – Includes GGFSC Crest Logo on Left Thigh Adult (JST91): S - 4XL